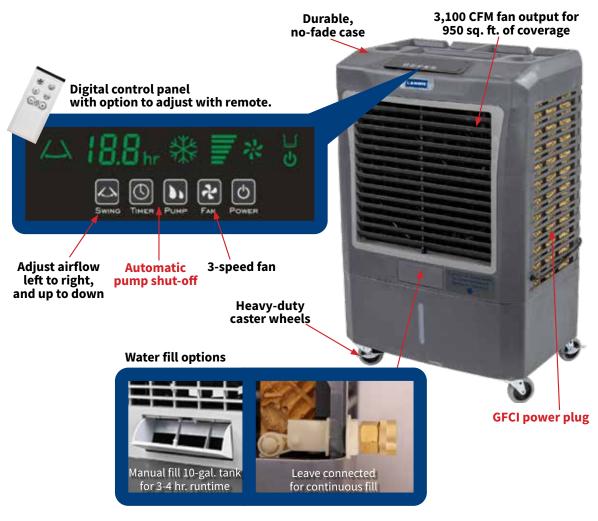

## Features

- Automatic pump shut-offs prevents pump burnout when water runs out
- Quiet operation at less than 60 dB
- Adjustable with louvers that allow airflow to be adjusted up or down
- Option to set run time
- 10-gal water tank provides 3-4 hours of runtime with easy to read water level display
- Convenient garden hose connection for continuous fill.
- Operates from standard circuits with low amp draw and safe GFCI connection

| Portable Evaporative Cooler   | PC-31                  |
|-------------------------------|------------------------|
| Coverge Area                  | 950 sq. ft.            |
| Airflow Delivery              | 3,100 CFM              |
| Fan Motor                     | 1/5 H.P. 115 V 3 Speed |
| Power Requirement             | 115 V                  |
| Amps                          | 2.8                    |
| Water Tank Capacity           | 10.3 gal               |
| Run Time Per Tank             | 3-4 hours              |
| Max Water Connection Pressure | 50 psi                 |
| Unit Dimensions               | 38"H x 24"W x 17"D     |
| Unit Weight                   | 45 lbs                 |
|                               | ONE VEAR WARRANTY      |