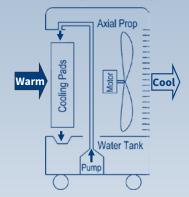

## **Cooling Technology**

Water from an onboard tank is pumped to the top of a filter-like cooling pad. Then, a 3100 CFM fan pulls warm, environmental air over the filter and pushes out air with a cooling effect 30+ feet.